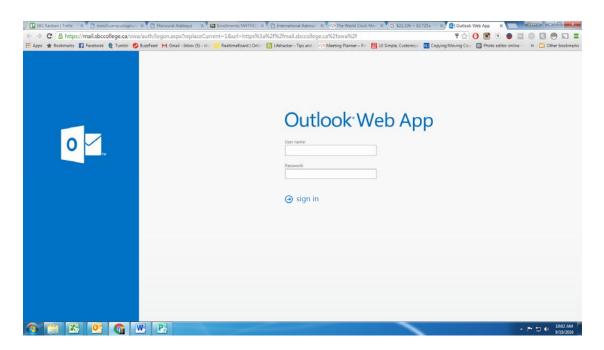

2) The link will take you to the **Outlook Web App** online. **Sign in with the same username and password you use to sign on to computer workstations at SBC**. If you encounter problems, email Sheena Sproule at <a href="mailto:admissions@sbccollege.ca">admissions@sbccollege.ca</a>