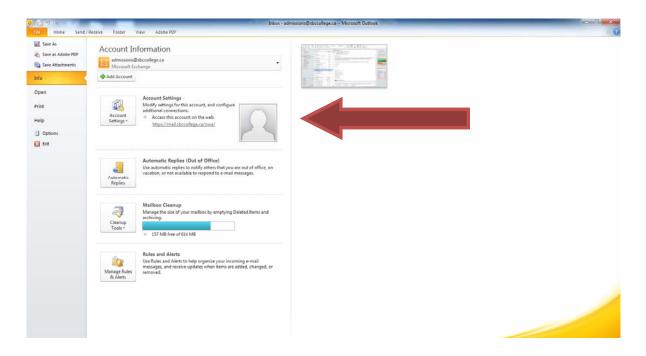

## **How to Access Your SBC Email Account Remotely**

1) Open your internet browser and visit <a href="https://mail.sbccollege.ca/owa">https://mail.sbccollege.ca/owa</a>. You can see this URL by opening <a href="Microsoft Outlook">Microsoft Outlook</a> at SBC, selecting the File tab, and clicking the link under Account Settings. Please bookmark or otherwise save this link to access your email outside SBC hours.